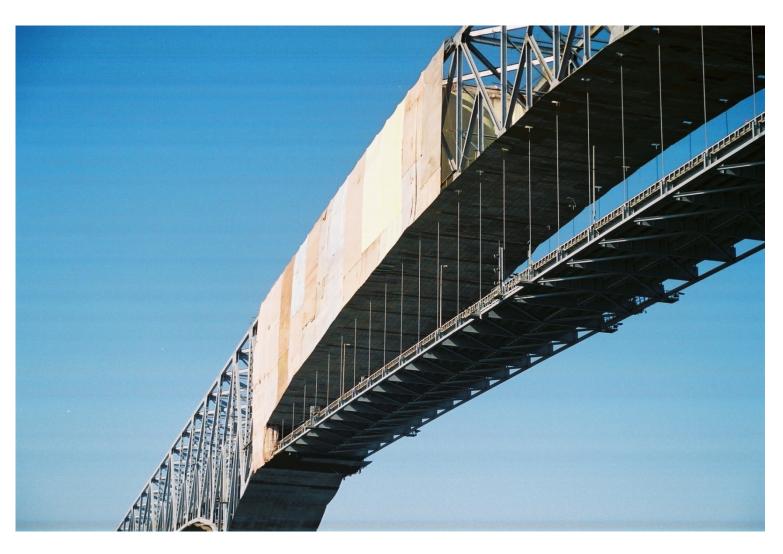

## Francis Scott Key Bridge Baltimore City, Maryland

PROJECT DESCRIPTION: Blasting & Painting Project Main Span & Anchor Spans

Francis Scott Key Bridge Upper & Lower Level Cable Supported/Metal Deck Platform System & Containment

Lower Level Cable Supported/Metal Deck Platform System & Containment

**Upper & Lower Level Cable Supported/Metal Deck Platform System & Containment** 

**Upper & Lower Level Cable Supported/Metal Deck Platform System & Containment** 