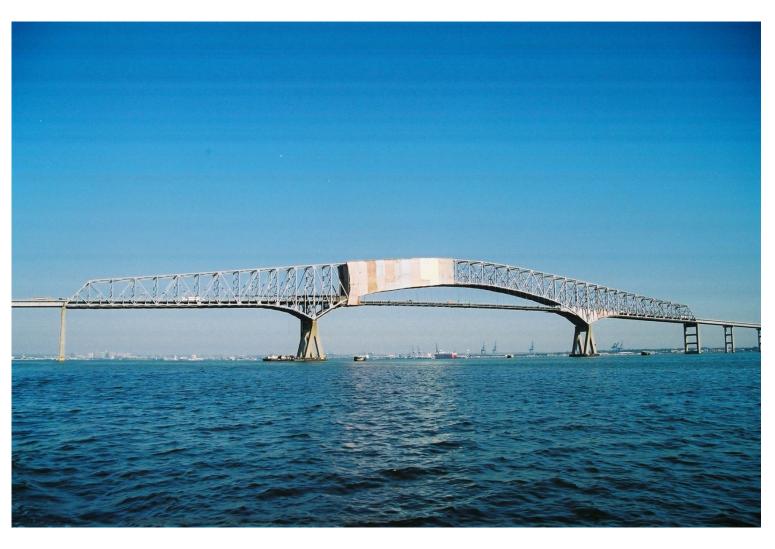

## Francis Scott Key Bridge Baltimore City, Maryland

PROJECT DESCRIPTION: Blasting & Painting Project Main Span & Anchor Spans

Francis Scott Key Bridge Upper & Lower Level Cable Supported/Metal Deck Platform System & Containment