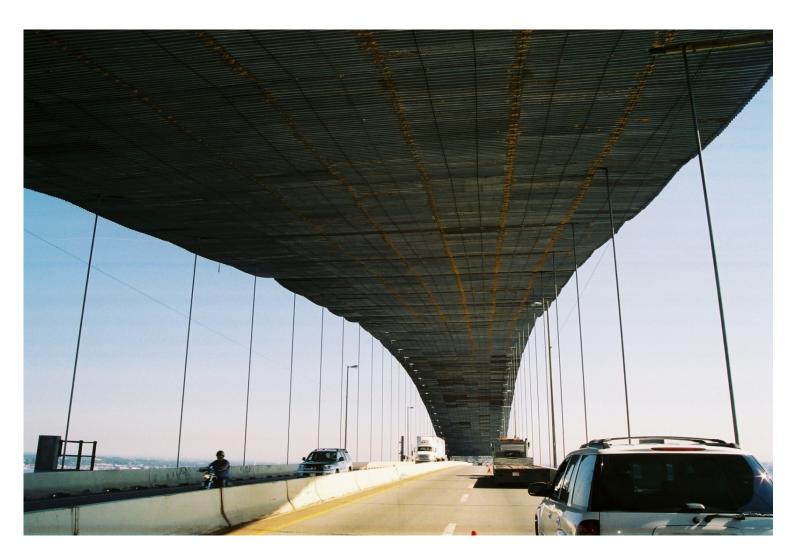

Lower Level Cable Supported/Metal Deck Platform System & Containment

**Upper & Lower Level Cable Supported/Metal Deck Platform System & Containment** 

**Upper & Lower Level Cable Supported/Metal Deck Platform System & Containment** 

**Upper & Lower Level Cable Supported/Metal Deck Platform System & Containment** 

**Upper & Lower Level Cable Supported/Metal Deck Platform System & Containment** 

**Upper Level Cable Supported/Metal Deck Platform System** 

**Upper Level Cable Supported/Metal Deck Platform System** 

**Main Cable Installation** 

Lower Cable Supported/Metal Deck Platform & Horizontal Support Beam Assembly End Connection

Lower Cable Supported/Metal Deck Platform System