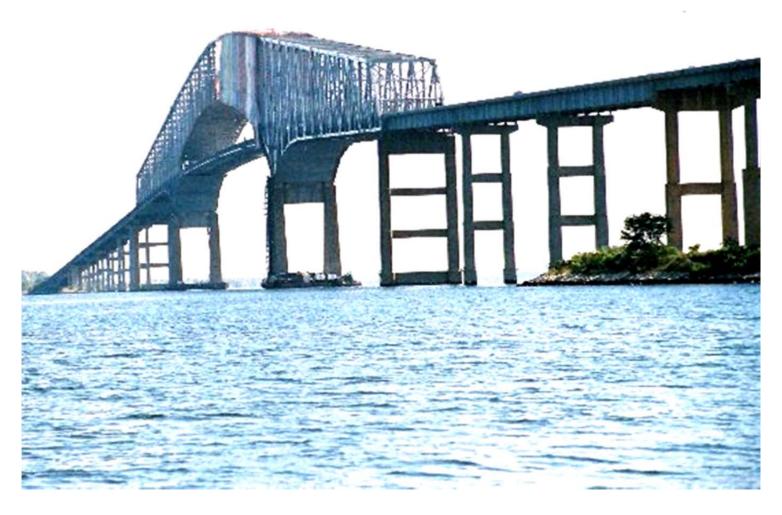

## Francis Scott Key Bridge Baltimore City, Maryland

PROJECT DESCRIPTION: Blasting & Painting Project Main Span & Anchor Spans

Francis Scott Key Bridge Upper & Lower Level Cable Supported/Metal Deck Platform System & Containment