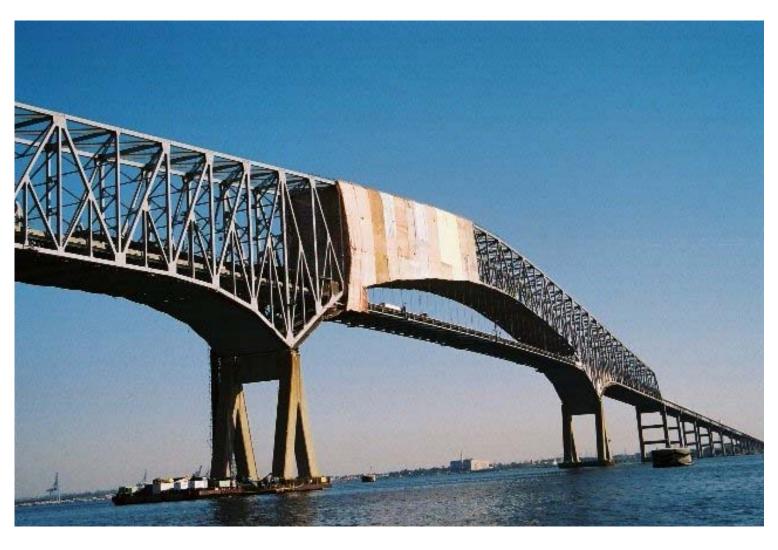

**Upper Level Cable Supported/Metal Deck Platform System** 

**Main Cable Installation** 

Lower Cable Supported/Metal Deck Platform & Horizontal Support Beam Assembly End Connection

Lower Cable Supported/Metal Deck Platform System