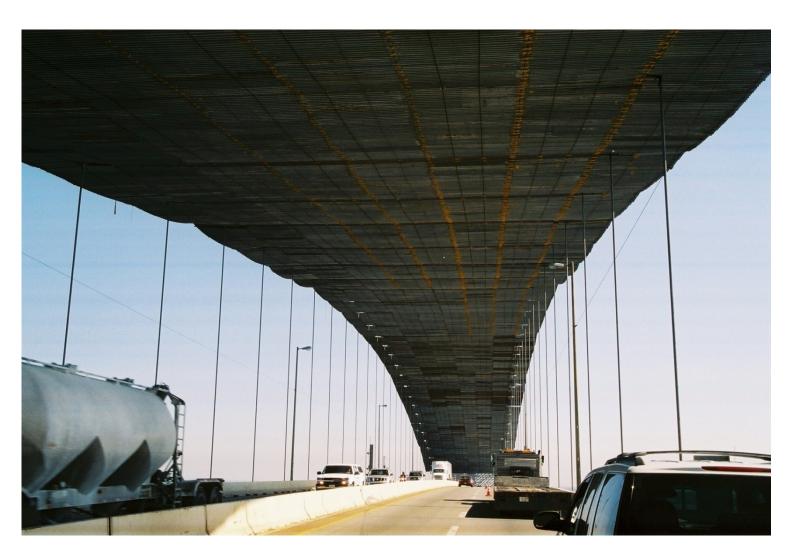

Lower Level Cable Supported/Metal Deck Platform System & Containment

**Upper & Lower Level Cable Supported/Metal Deck Platform System & Containment** 

**Upper & Lower Level Cable Supported/Metal Deck Platform System & Containment** 

**Upper & Lower Level Cable Supported/Metal Deck Platform System & Containment** 

**Upper & Lower Level Cable Supported/Metal Deck Platform System & Containment** 

**Upper Level Cable Supported/Metal Deck Platform System** 

**Upper Level Cable Supported/Metal Deck Platform System** 

**Main Cable Installation** 

Lower Cable Supported/Metal Deck Platform & Horizontal Support Beam Assembly End Connection

Lower Cable Supported/Metal Deck Platform System