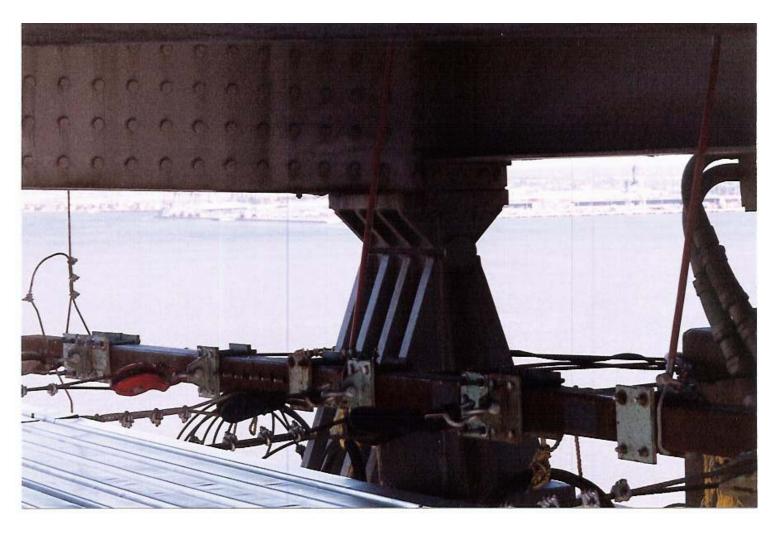

**Upper Level Cable Supported/Metal Deck Platform System** 

**Main Cable Installation** 

Lower Cable Supported/Metal Deck Platform & Horizontal Support Beam Assembly End Connection

Lower Cable Supported/Metal Deck Platform System