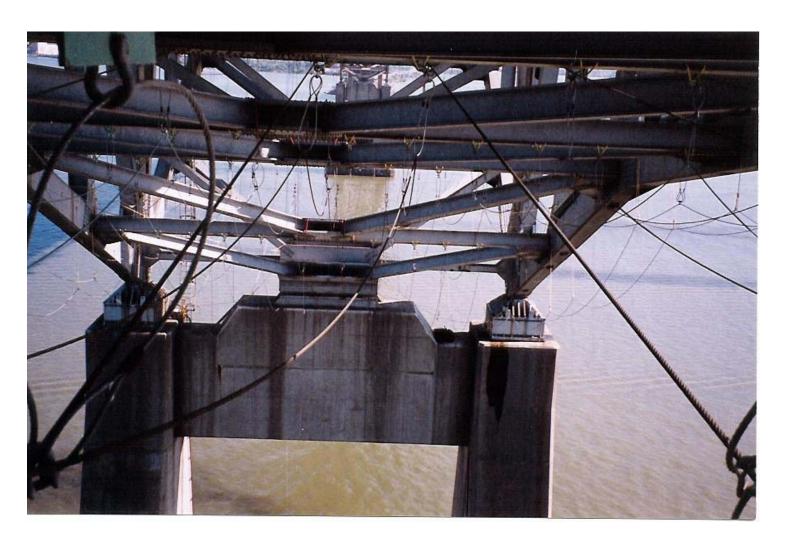

Lower Level Cable Supported/Metal Deck Platform System & Containment

**Upper & Lower Level Cable Supported/Metal Deck Platform System & Containment** 

**Upper & Lower Level Cable Supported/Metal Deck Platform System & Containment** 

**Upper & Lower Level Cable Supported/Metal Deck Platform System & Containment** 

**Upper & Lower Level Cable Supported/Metal Deck Platform System & Containment** 

**Upper Level Cable Supported/Metal Deck Platform System** 